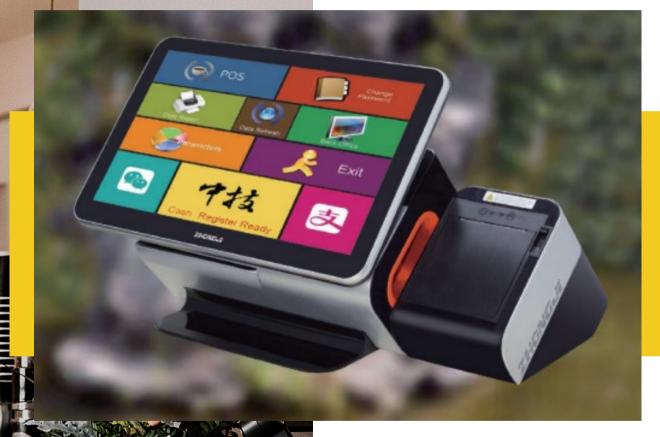

## All IN One

Comes with a built-in 80mm thermal printer, and an 11.6inch customer screen.

## A9D POS

LCD 15.6inch Intel Windows 10 4G RAM / 64G SSD