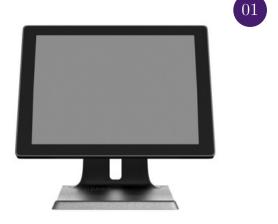

taurants Up to 1,500 Items for Stores Starter 21 BHD

> ADVANCED 27 BHD

Up to 500 Items for Restaurants Up to 1,500 Items for Stores

Pro 509 BHD

> Diamond 599 BHD

unlimtied Items for Restaurants Upto 3,000 Items for Stores Interested to join us?

3961 7768

hussain@magna.me

https://www.magna.me

Office 23, Seef Central Seef District,

ORDER HERE

Bahrain

Pro 45 BHD

Diamond 48 BHD

unlimited Items for Restaurants Upto 3,000 Items for Stores



## All IN One

Comes with a built-in 80mm thermal printer, and an 11.6inch customer screen.



# Beautiful Design

Modern design and easy to use POS device.

## A9D POS

LCD 15.6inch Intel Windows 10 4G RAM / 64G SSD



## **Contact Us**



3961 7768



hussain@magna.me



https://www.magna.me



Office 23, Seef Central Seef District, Bahrain



## Modular Design

Unique modular design, easy to install or remove second display and card reader.



## **Aluminum Alloy Body**

Sturdy aluminum alloy body, with excellent heat dissipation performance. which allows long cycle life







hussain@magna.me



https://www.magna.me



Office 23, Seef Central Seef District, Bahrain

## A200-15 POS System

LCD 15 inch Intel i5 windows 10