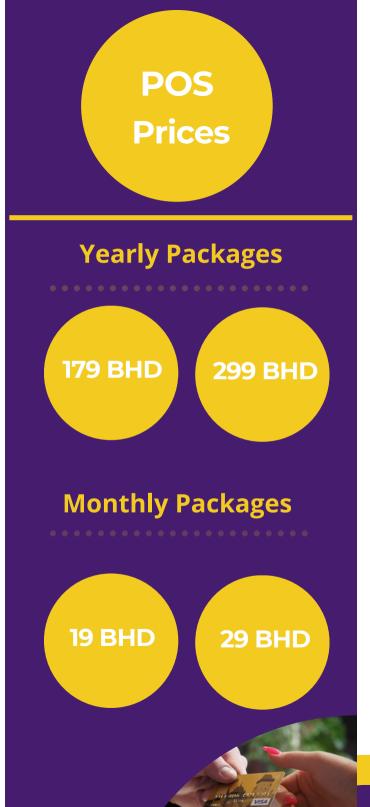

# POS & Website Yearly Packages

MAGNA

POS & Website Monthly Packages

Starter 239 BHD

ADVANCED 299 BHD

Up to 500 Items for Restaurants Up to 1,500 Items for Stores Starter 21 BHD

> ADVANCED 27 BHD

Up to 500 Items for Restaurants Up to 1,500 Items for Stores

Pro 509 BHD

> Diamond 599 BHD

unlimtied Items for Restaurants Upto 3,000 Items for Stores Interested to join us?

3961 7768

hussain@magna.me

https://www.magna.me

Office 23, Seef Central Seef District,

ORDER HERE

Bahrain

Pro 45 BHD

Diamond 48 BHD

unlimited Items for Restaurants Upto 3,000 Items for Stores