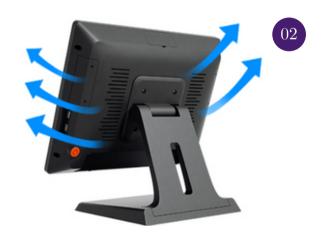

## Modular Design

Unique modular design, easy to install or remove second display and card reader.